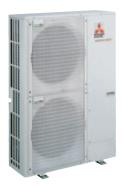

## MXZ-8AI40VA Power Multi (14kW)

## R410A Inverter Heat Pump Multi-Split Unit

The Power Multi system allows up to eight M Series or Mr Slim wall mounted, cassette, ducted, floor or ceiling mounted indoor unit heat-pumps of different capacities to be operated from a single outdoor unit, making use of two types of branch box to achieve this. This makes it an economic answer in multi-room applications and ideal for apartments or small commercial buildings.

| MXZ-8A140VA - 0                               | OUTDOOR UNIT              |                                       |  |
|-----------------------------------------------|---------------------------|---------------------------------------|--|
| MODEL REFERENCE                               |                           | MXZ-8A140VA                           |  |
| NUMBER OF CONNECTAI                           | BLE INDOOR UNITS          | 2 - 8                                 |  |
| CAPACITY (kW)                                 | Heating (nominal)         | 16.0                                  |  |
|                                               | Cooling (nominal)         | 14.0                                  |  |
|                                               | Heating (UK)              | 13.3                                  |  |
|                                               | Cooling (UK)              | 13.9                                  |  |
| COP / EER (nominal)                           |                           | 4.10 / 3.69                           |  |
| ENERGY LABEL                                  | Heating/Cooling           | A/A                                   |  |
| MAX AIRFLOW (m3/min)                          |                           | 100                                   |  |
| NOISE (dBA)                                   | Lo-Hi                     | 52 / 50                               |  |
| DIMENSIONS (mm)                               | Width                     | 950                                   |  |
|                                               | Depth                     | 330 (+30)                             |  |
|                                               | Height                    | 1350                                  |  |
| WEIGHT (kg)                                   |                           | 128                                   |  |
| ELECTRICAL SUPPLY                             |                           | 220-240v, 50Hz                        |  |
| POVVER INPUT (kW)                             | Heating/Cooling (nominal) | 3.90 / 3.79                           |  |
|                                               | Heating/Cooling (UK)      | 3.55 / 3.03                           |  |
| STARTING CURRENT (A)                          |                           | 14                                    |  |
| RUNNING CURRENT (A)                           | Heating/Cooling           | 16.33 / 15.86                         |  |
| INTERCONNECTING CABLE No. CORES               |                           | 4 Core                                |  |
| TOTAL PIPE LENGTH (m)                         |                           | 115                                   |  |
| MAX PIPE LENGTH PER INDOOR UNIT (m)           |                           | 15 (from Branch Box)                  |  |
| FURTHEST PIPE LENGTH - Outdoor to Indoor (m)  |                           | 70                                    |  |
| MAX HEIGHT DIFFERENCE - Outdoor to Indoor (m) |                           | 30 (20 if Outdoor higher than Indoor) |  |
| MAX HEIGHT DIFFERENCE - Indoor to Indoor (m)  |                           | 12                                    |  |
| CHARGE R410A (kg) - 40m                       |                           | 8.5                                   |  |
| FUSE RATING (BS88) – HR                       | C (A)                     | 40                                    |  |