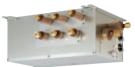

| PAC-AK30BC - BRANCH BOX                                                                                                                                                                                                                                                                                                                                                                                                   |                                                                                                      |
|---------------------------------------------------------------------------------------------------------------------------------------------------------------------------------------------------------------------------------------------------------------------------------------------------------------------------------------------------------------------------------------------------------------------------|------------------------------------------------------------------------------------------------------|
| MODEL REFERENCE                                                                                                                                                                                                                                                                                                                                                                                                           | PAC-AK30BC                                                                                           |
| NUMBER OF CONNECTABLE INDOOR UNITS                                                                                                                                                                                                                                                                                                                                                                                        | I - 3                                                                                                |
| POWER SUPPLY TO BRANCH BOX                                                                                                                                                                                                                                                                                                                                                                                                | From Outdoor Unit                                                                                    |
| POWER SUPPLY TO INDOOR UNITS                                                                                                                                                                                                                                                                                                                                                                                              | From Branch Box                                                                                      |
| PIPE SIZE mm(in) Main Outdoor Side - Gas                                                                                                                                                                                                                                                                                                                                                                                  | 15.88(5/8'')                                                                                         |
| PIPE SIZE mm(in) Main Outdoor Side - Liquid                                                                                                                                                                                                                                                                                                                                                                               | 9.52(3/8'')                                                                                          |
| MAX PIPE LENGTH - Outdoor Unit to Branch Box (m)                                                                                                                                                                                                                                                                                                                                                                          | 55                                                                                                   |
| TOTAL PIPE LENGTH - Branch Boxes to Indoor Unit (m)                                                                                                                                                                                                                                                                                                                                                                       | 60                                                                                                   |
| MAX HEIGHT DIFFERENCE - Outdoor Unit to Branch Box (m)                                                                                                                                                                                                                                                                                                                                                                    | 30                                                                                                   |
| MAX HEIGHT DIFFERENCE - Branch Box to Indoor Unit (m)                                                                                                                                                                                                                                                                                                                                                                     | 15                                                                                                   |
| DIMENSIONS (mm) Width                                                                                                                                                                                                                                                                                                                                                                                                     | 450                                                                                                  |
| Depth                                                                                                                                                                                                                                                                                                                                                                                                                     | 280                                                                                                  |
| Height                                                                                                                                                                                                                                                                                                                                                                                                                    | 198                                                                                                  |
| PAC-AK50BC - BRANCH BOX                                                                                                                                                                                                                                                                                                                                                                                                   |                                                                                                      |
|                                                                                                                                                                                                                                                                                                                                                                                                                           |                                                                                                      |
| MODEL REFERENCE                                                                                                                                                                                                                                                                                                                                                                                                           | PAC-AK50BC                                                                                           |
| MODEL REFERENCE<br>NUMBER OF CONNECTABLE INDOOR UNITS                                                                                                                                                                                                                                                                                                                                                                     | PAC-AK50BC                                                                                           |
|                                                                                                                                                                                                                                                                                                                                                                                                                           |                                                                                                      |
| NUMBER OF CONNECTABLE INDOOR UNITS                                                                                                                                                                                                                                                                                                                                                                                        | I - 5                                                                                                |
| NUMBER OF CONNECTABLE INDOOR UNITS<br>POWER SUPPLY TO BRANCH BOX                                                                                                                                                                                                                                                                                                                                                          | l - 5<br>From Outdoor Unit                                                                           |
| NUMBER OF CONNECTABLE INDOOR UNITS<br>POWER SUPPLY TO BRANCH BOX<br>POWER SUPPLY TO INDOOR UNITS                                                                                                                                                                                                                                                                                                                          | l - 5<br>From Outdoor Unit<br>From Branch Box                                                        |
| NUMBER OF CONNECTABLE INDOOR UNITS<br>POWER SUPPLY TO BRANCH BOX<br>POWER SUPPLY TO INDOOR UNITS<br>PIPE SIZE mm(in) Main Outdoor Side - Gas                                                                                                                                                                                                                                                                              | I - 5<br>From Outdoor Unit<br>From Branch Box<br>I 5.88(5/8'')                                       |
| NUMBER OF CONNECTABLE INDOOR UNITS<br>POWER SUPPLY TO BRANCH BOX<br>POWER SUPPLY TO INDOOR UNITS<br>PIPE SIZE mm(in) Main Outdoor Side - Gas<br>PIPE SIZE mm(in) Main Outdoor Side - Liquid                                                                                                                                                                                                                               | I - 5<br>From Outdoor Unit<br>From Branch Box<br>I 5.88(5/8")<br>9.52(3/8")                          |
| NUMBER OF CONNECTABLE INDOOR UNITS<br>POWER SUPPLY TO BRANCH BOX<br>POWER SUPPLY TO INDOOR UNITS<br>PIPE SIZE mm(in) Main Outdoor Side - Gas<br>PIPE SIZE mm(in) Main Outdoor Side - Liquid<br>MAX PIPE LENGTH - Outdoor Unit to Branch Box (m)                                                                                                                                                                           | I - 5<br>From Outdoor Unit<br>From Branch Box<br>I 5.88(5/8")<br>9.52(3/8")<br>55                    |
| NUMBER OF CONNECTABLE INDOOR UNITS<br>POWER SUPPLY TO BRANCH BOX<br>POWER SUPPLY TO INDOOR UNITS<br>PIPE SIZE mm(in) Main Outdoor Side - Gas<br>PIPE SIZE mm(in) Main Outdoor Side - Liquid<br>MAX PIPE LENGTH - Outdoor Unit to Branch Box (m)<br>TOTAL PIPE LENGTH - Branch Boxes to Indoor Unit (m)                                                                                                                    | l - 5<br>From Outdoor Unit<br>From Branch Box<br>15.88(5/8")<br>9.52(3/8")<br>55<br>60               |
| NUMBER OF CONNECTABLE INDOOR UNITS<br>POWER SUPPLY TO BRANCH BOX<br>POWER SUPPLY TO INDOOR UNITS<br>PIPE SIZE mm(in) Main Outdoor Side - Gas<br>PIPE SIZE mm(in) Main Outdoor Side - Liquid<br>MAX PIPE LENGTH - Outdoor Unit to Branch Box (m)<br>TOTAL PIPE LENGTH - Branch Boxes to Indoor Unit (m)<br>MAX HEIGHT DIFFERENCE - Outdoor Unit to Branch Box (m)                                                          | I - 5<br>From Outdoor Unit<br>From Branch Box<br>I 5.88(5/8")<br>9.52(3/8")<br>55<br>60<br>30        |
| NUMBER OF CONNECTABLE INDOOR UNITS<br>POWER SUPPLY TO BRANCH BOX<br>POWER SUPPLY TO INDOOR UNITS<br>PIPE SIZE mm(in) Main Outdoor Side - Gas<br>PIPE SIZE mm(in) Main Outdoor Side - Liquid<br>MAX PIPE LENGTH - Outdoor Unit to Branch Box (m)<br>TOTAL PIPE LENGTH - Branch Boxes to Indoor Unit (m)<br>MAX HEIGHT DIFFERENCE - Outdoor Unit to Branch Box (m)<br>MAX HEIGHT DIFFERENCE - Branch Box to Indoor Unit (m) | I - 5<br>From Outdoor Unit<br>From Branch Box<br>I 5.88(5/8")<br>9.52(3/8")<br>55<br>60<br>30<br>I 5 |