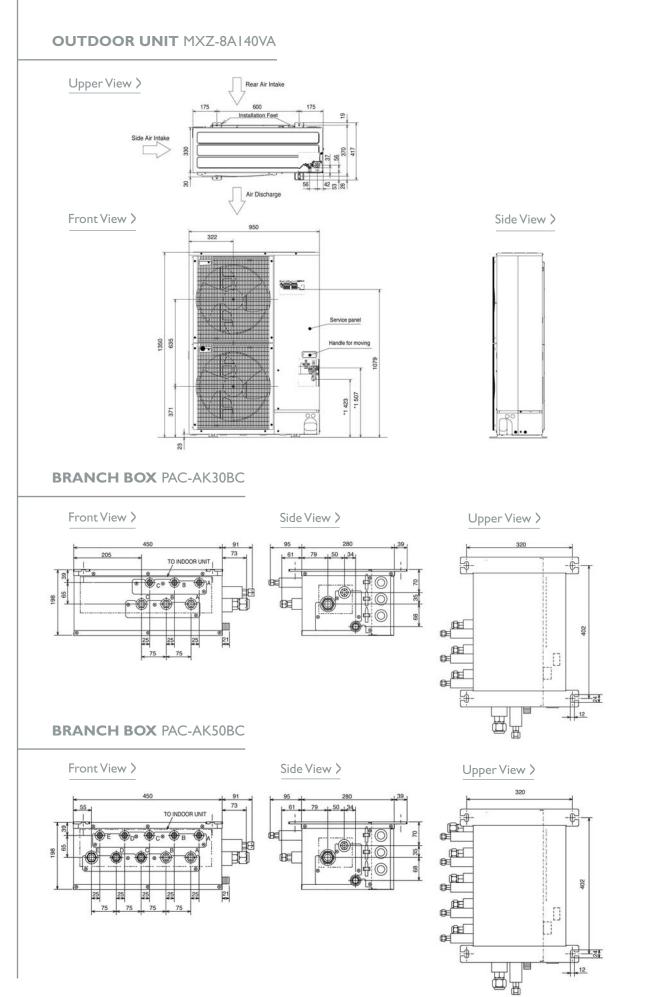

| MXZ-8A140VA - 0                               | OUTDOOR UNIT              |                                       |  |
|-----------------------------------------------|---------------------------|---------------------------------------|--|
| MODEL REFERENCE                               |                           | MXZ-8A140VA                           |  |
| NUMBER OF CONNECTAI                           | BLE INDOOR UNITS          | 2 - 8                                 |  |
| CAPACITY (kW)                                 | Heating (nominal)         | 16.0                                  |  |
|                                               | Cooling (nominal)         | 14.0                                  |  |
|                                               | Heating (UK)              | 13.3                                  |  |
|                                               | Cooling (UK)              | 13.9                                  |  |
| COP / EER (nominal)                           |                           | 4.10 / 3.69                           |  |
| ENERGY LABEL                                  | Heating/Cooling           | A/A                                   |  |
| MAX AIRFLOW (m3/min)                          |                           | 100                                   |  |
| NOISE (dBA)                                   | Lo-Hi                     | 52 / 50                               |  |
| DIMENSIONS (mm)                               | Width                     | 950                                   |  |
|                                               | Depth                     | 330 (+30)                             |  |
|                                               | Height                    | 1350                                  |  |
| WEIGHT (kg)                                   |                           | 128                                   |  |
| ELECTRICAL SUPPLY                             |                           | 220-240v, 50Hz                        |  |
| POVVER INPUT (kW)                             | Heating/Cooling (nominal) | 3.90 / 3.79                           |  |
|                                               | Heating/Cooling (UK)      | 3.55 / 3.03                           |  |
| STARTING CURRENT (A)                          |                           | 14                                    |  |
| RUNNING CURRENT (A)                           | Heating/Cooling           | 16.33 / 15.86                         |  |
| INTERCONNECTING CABLE No. CORES               |                           | 4 Core                                |  |
| TOTAL PIPE LENGTH (m)                         |                           | 115                                   |  |
| MAX PIPE LENGTH PER INDOOR UNIT (m)           |                           | 15 (from Branch Box)                  |  |
| FURTHEST PIPE LENGTH - Outdoor to Indoor (m)  |                           | 70                                    |  |
| MAX HEIGHT DIFFERENCE - Outdoor to Indoor (m) |                           | 30 (20 if Outdoor higher than Indoor) |  |
| MAX HEIGHT DIFFERENCE - Indoor to Indoor (m)  |                           | 12                                    |  |
| CHARGE R410A (kg) - 40m                       |                           | 8.5                                   |  |
| FUSE RATING (BS88) – HR                       | C (A)                     | 40                                    |  |

| PAC-AK30BC - BRANCH BOX                                                                                                                                                                                                                                                                                                                                                                                                   |                                                                                                      |
|---------------------------------------------------------------------------------------------------------------------------------------------------------------------------------------------------------------------------------------------------------------------------------------------------------------------------------------------------------------------------------------------------------------------------|------------------------------------------------------------------------------------------------------|
| MODEL REFERENCE                                                                                                                                                                                                                                                                                                                                                                                                           | PAC-AK30BC                                                                                           |
| NUMBER OF CONNECTABLE INDOOR UNITS                                                                                                                                                                                                                                                                                                                                                                                        | I - 3                                                                                                |
| POWER SUPPLY TO BRANCH BOX                                                                                                                                                                                                                                                                                                                                                                                                | From Outdoor Unit                                                                                    |
| POWER SUPPLY TO INDOOR UNITS                                                                                                                                                                                                                                                                                                                                                                                              | From Branch Box                                                                                      |
| PIPE SIZE mm(in) Main Outdoor Side - Gas                                                                                                                                                                                                                                                                                                                                                                                  | 15.88(5/8'')                                                                                         |
| PIPE SIZE mm(in) Main Outdoor Side - Liquid                                                                                                                                                                                                                                                                                                                                                                               | 9.52(3/8'')                                                                                          |
| MAX PIPE LENGTH - Outdoor Unit to Branch Box (m)                                                                                                                                                                                                                                                                                                                                                                          | 55                                                                                                   |
| TOTAL PIPE LENGTH - Branch Boxes to Indoor Unit (m)                                                                                                                                                                                                                                                                                                                                                                       | 60                                                                                                   |
| MAX HEIGHT DIFFERENCE - Outdoor Unit to Branch Box (m)                                                                                                                                                                                                                                                                                                                                                                    | 30                                                                                                   |
| MAX HEIGHT DIFFERENCE - Branch Box to Indoor Unit (m)                                                                                                                                                                                                                                                                                                                                                                     | 15                                                                                                   |
| DIMENSIONS (mm) Width                                                                                                                                                                                                                                                                                                                                                                                                     | 450                                                                                                  |
| Depth                                                                                                                                                                                                                                                                                                                                                                                                                     | 280                                                                                                  |
| Height                                                                                                                                                                                                                                                                                                                                                                                                                    | 198                                                                                                  |
| PAC-AK50BC - BRANCH BOX                                                                                                                                                                                                                                                                                                                                                                                                   |                                                                                                      |
|                                                                                                                                                                                                                                                                                                                                                                                                                           |                                                                                                      |
| MODEL REFERENCE                                                                                                                                                                                                                                                                                                                                                                                                           | PAC-AK50BC                                                                                           |
| MODEL REFERENCE<br>NUMBER OF CONNECTABLE INDOOR UNITS                                                                                                                                                                                                                                                                                                                                                                     | PAC-AK50BC                                                                                           |
|                                                                                                                                                                                                                                                                                                                                                                                                                           |                                                                                                      |
| NUMBER OF CONNECTABLE INDOOR UNITS                                                                                                                                                                                                                                                                                                                                                                                        | I - 5                                                                                                |
| NUMBER OF CONNECTABLE INDOOR UNITS<br>POWER SUPPLY TO BRANCH BOX                                                                                                                                                                                                                                                                                                                                                          | l - 5<br>From Outdoor Unit                                                                           |
| NUMBER OF CONNECTABLE INDOOR UNITS<br>POWER SUPPLY TO BRANCH BOX<br>POWER SUPPLY TO INDOOR UNITS                                                                                                                                                                                                                                                                                                                          | l - 5<br>From Outdoor Unit<br>From Branch Box                                                        |
| NUMBER OF CONNECTABLE INDOOR UNITS<br>POWER SUPPLY TO BRANCH BOX<br>POWER SUPPLY TO INDOOR UNITS<br>PIPE SIZE mm(in) Main Outdoor Side - Gas                                                                                                                                                                                                                                                                              | I - 5<br>From Outdoor Unit<br>From Branch Box<br>I 5.88(5/8'')                                       |
| NUMBER OF CONNECTABLE INDOOR UNITS<br>POWER SUPPLY TO BRANCH BOX<br>POWER SUPPLY TO INDOOR UNITS<br>PIPE SIZE mm(in) Main Outdoor Side - Gas<br>PIPE SIZE mm(in) Main Outdoor Side - Liquid                                                                                                                                                                                                                               | I - 5<br>From Outdoor Unit<br>From Branch Box<br>I 5.88(5/8")<br>9.52(3/8")                          |
| NUMBER OF CONNECTABLE INDOOR UNITS<br>POWER SUPPLY TO BRANCH BOX<br>POWER SUPPLY TO INDOOR UNITS<br>PIPE SIZE mm(in) Main Outdoor Side - Gas<br>PIPE SIZE mm(in) Main Outdoor Side - Liquid<br>MAX PIPE LENGTH - Outdoor Unit to Branch Box (m)                                                                                                                                                                           | I - 5<br>From Outdoor Unit<br>From Branch Box<br>I 5.88(5/8")<br>9.52(3/8")<br>55                    |
| NUMBER OF CONNECTABLE INDOOR UNITS<br>POWER SUPPLY TO BRANCH BOX<br>POWER SUPPLY TO INDOOR UNITS<br>PIPE SIZE mm(in) Main Outdoor Side - Gas<br>PIPE SIZE mm(in) Main Outdoor Side - Liquid<br>MAX PIPE LENGTH - Outdoor Unit to Branch Box (m)<br>TOTAL PIPE LENGTH - Branch Boxes to Indoor Unit (m)                                                                                                                    | l - 5<br>From Outdoor Unit<br>From Branch Box<br>15.88(5/8")<br>9.52(3/8")<br>55<br>60               |
| NUMBER OF CONNECTABLE INDOOR UNITS<br>POWER SUPPLY TO BRANCH BOX<br>POWER SUPPLY TO INDOOR UNITS<br>PIPE SIZE mm(in) Main Outdoor Side - Gas<br>PIPE SIZE mm(in) Main Outdoor Side - Liquid<br>MAX PIPE LENGTH - Outdoor Unit to Branch Box (m)<br>TOTAL PIPE LENGTH - Branch Boxes to Indoor Unit (m)<br>MAX HEIGHT DIFFERENCE - Outdoor Unit to Branch Box (m)                                                          | I - 5<br>From Outdoor Unit<br>From Branch Box<br>I 5.88(5/8")<br>9.52(3/8")<br>55<br>60<br>30        |
| NUMBER OF CONNECTABLE INDOOR UNITS<br>POWER SUPPLY TO BRANCH BOX<br>POWER SUPPLY TO INDOOR UNITS<br>PIPE SIZE mm(in) Main Outdoor Side - Gas<br>PIPE SIZE mm(in) Main Outdoor Side - Liquid<br>MAX PIPE LENGTH - Outdoor Unit to Branch Box (m)<br>TOTAL PIPE LENGTH - Branch Boxes to Indoor Unit (m)<br>MAX HEIGHT DIFFERENCE - Outdoor Unit to Branch Box (m)<br>MAX HEIGHT DIFFERENCE - Branch Box to Indoor Unit (m) | I - 5<br>From Outdoor Unit<br>From Branch Box<br>I 5.88(5/8")<br>9.52(3/8")<br>55<br>60<br>30<br>I 5 |