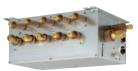

| PAC-AK30BC - BRANCH BOX                                                                                                                                                                                                                                                                                                                                                                                                   |                                                                                                      |
|---------------------------------------------------------------------------------------------------------------------------------------------------------------------------------------------------------------------------------------------------------------------------------------------------------------------------------------------------------------------------------------------------------------------------|------------------------------------------------------------------------------------------------------|
| MODEL REFERENCE                                                                                                                                                                                                                                                                                                                                                                                                           | PAC-AK30BC                                                                                           |
| NUMBER OF CONNECTABLE INDOOR UNITS                                                                                                                                                                                                                                                                                                                                                                                        | I - 3                                                                                                |
| POWER SUPPLY TO BRANCH BOX                                                                                                                                                                                                                                                                                                                                                                                                | From Outdoor Unit                                                                                    |
| POWER SUPPLY TO INDOOR UNITS                                                                                                                                                                                                                                                                                                                                                                                              | From Branch Box                                                                                      |
| PIPE SIZE mm(in) Main Outdoor Side - Gas                                                                                                                                                                                                                                                                                                                                                                                  | 15.88(5/8'')                                                                                         |
| PIPE SIZE mm(in) Main Outdoor Side - Liquid                                                                                                                                                                                                                                                                                                                                                                               | 9.52(3/8'')                                                                                          |
| MAX PIPE LENGTH - Outdoor Unit to Branch Box (m)                                                                                                                                                                                                                                                                                                                                                                          | 55                                                                                                   |
| TOTAL PIPE LENGTH - Branch Boxes to Indoor Unit (m)                                                                                                                                                                                                                                                                                                                                                                       | 60                                                                                                   |
| MAX HEIGHT DIFFERENCE - Outdoor Unit to Branch Box (m)                                                                                                                                                                                                                                                                                                                                                                    | 30                                                                                                   |
| MAX HEIGHT DIFFERENCE - Branch Box to Indoor Unit (m)                                                                                                                                                                                                                                                                                                                                                                     | 15                                                                                                   |
| DIMENSIONS (mm) Width                                                                                                                                                                                                                                                                                                                                                                                                     | 450                                                                                                  |
| Depth                                                                                                                                                                                                                                                                                                                                                                                                                     | 280                                                                                                  |
| Height                                                                                                                                                                                                                                                                                                                                                                                                                    | 198                                                                                                  |
| PAC-AK50BC - BRANCH BOX                                                                                                                                                                                                                                                                                                                                                                                                   |                                                                                                      |
|                                                                                                                                                                                                                                                                                                                                                                                                                           |                                                                                                      |
| MODEL REFERENCE                                                                                                                                                                                                                                                                                                                                                                                                           | PAC-AK50BC                                                                                           |
| MODEL REFERENCE<br>NUMBER OF CONNECTABLE INDOOR UNITS                                                                                                                                                                                                                                                                                                                                                                     | PAC-AK50BC                                                                                           |
|                                                                                                                                                                                                                                                                                                                                                                                                                           |                                                                                                      |
| NUMBER OF CONNECTABLE INDOOR UNITS                                                                                                                                                                                                                                                                                                                                                                                        | I - 5                                                                                                |
| NUMBER OF CONNECTABLE INDOOR UNITS<br>POWER SUPPLY TO BRANCH BOX                                                                                                                                                                                                                                                                                                                                                          | l - 5<br>From Outdoor Unit                                                                           |
| NUMBER OF CONNECTABLE INDOOR UNITS<br>POWER SUPPLY TO BRANCH BOX<br>POWER SUPPLY TO INDOOR UNITS                                                                                                                                                                                                                                                                                                                          | l - 5<br>From Outdoor Unit<br>From Branch Box                                                        |
| NUMBER OF CONNECTABLE INDOOR UNITS<br>POWER SUPPLY TO BRANCH BOX<br>POWER SUPPLY TO INDOOR UNITS<br>PIPE SIZE mm(in) Main Outdoor Side - Gas                                                                                                                                                                                                                                                                              | I - 5<br>From Outdoor Unit<br>From Branch Box<br>I 5.88(5/8'')                                       |
| NUMBER OF CONNECTABLE INDOOR UNITS<br>POWER SUPPLY TO BRANCH BOX<br>POWER SUPPLY TO INDOOR UNITS<br>PIPE SIZE mm(in) Main Outdoor Side - Gas<br>PIPE SIZE mm(in) Main Outdoor Side - Liquid                                                                                                                                                                                                                               | I - 5<br>From Outdoor Unit<br>From Branch Box<br>I 5.88(5/8")<br>9.52(3/8")                          |
| NUMBER OF CONNECTABLE INDOOR UNITS<br>POWER SUPPLY TO BRANCH BOX<br>POWER SUPPLY TO INDOOR UNITS<br>PIPE SIZE mm(in) Main Outdoor Side - Gas<br>PIPE SIZE mm(in) Main Outdoor Side - Liquid<br>MAX PIPE LENGTH - Outdoor Unit to Branch Box (m)                                                                                                                                                                           | I - 5<br>From Outdoor Unit<br>From Branch Box<br>I 5.88(5/8")<br>9.52(3/8")<br>55                    |
| NUMBER OF CONNECTABLE INDOOR UNITS<br>POWER SUPPLY TO BRANCH BOX<br>POWER SUPPLY TO INDOOR UNITS<br>PIPE SIZE mm(in) Main Outdoor Side - Gas<br>PIPE SIZE mm(in) Main Outdoor Side - Liquid<br>MAX PIPE LENGTH - Outdoor Unit to Branch Box (m)<br>TOTAL PIPE LENGTH - Branch Boxes to Indoor Unit (m)                                                                                                                    | l - 5<br>From Outdoor Unit<br>From Branch Box<br>15.88(5/8")<br>9.52(3/8")<br>55<br>60               |
| NUMBER OF CONNECTABLE INDOOR UNITS<br>POWER SUPPLY TO BRANCH BOX<br>POWER SUPPLY TO INDOOR UNITS<br>PIPE SIZE mm(in) Main Outdoor Side - Gas<br>PIPE SIZE mm(in) Main Outdoor Side - Liquid<br>MAX PIPE LENGTH - Outdoor Unit to Branch Box (m)<br>TOTAL PIPE LENGTH - Branch Boxes to Indoor Unit (m)<br>MAX HEIGHT DIFFERENCE - Outdoor Unit to Branch Box (m)                                                          | I - 5<br>From Outdoor Unit<br>From Branch Box<br>I 5.88(5/8")<br>9.52(3/8")<br>55<br>60<br>30        |
| NUMBER OF CONNECTABLE INDOOR UNITS<br>POWER SUPPLY TO BRANCH BOX<br>POWER SUPPLY TO INDOOR UNITS<br>PIPE SIZE mm(in) Main Outdoor Side - Gas<br>PIPE SIZE mm(in) Main Outdoor Side - Liquid<br>MAX PIPE LENGTH - Outdoor Unit to Branch Box (m)<br>TOTAL PIPE LENGTH - Branch Boxes to Indoor Unit (m)<br>MAX HEIGHT DIFFERENCE - Outdoor Unit to Branch Box (m)<br>MAX HEIGHT DIFFERENCE - Branch Box to Indoor Unit (m) | I - 5<br>From Outdoor Unit<br>From Branch Box<br>I 5.88(5/8")<br>9.52(3/8")<br>55<br>60<br>30<br>I 5 |